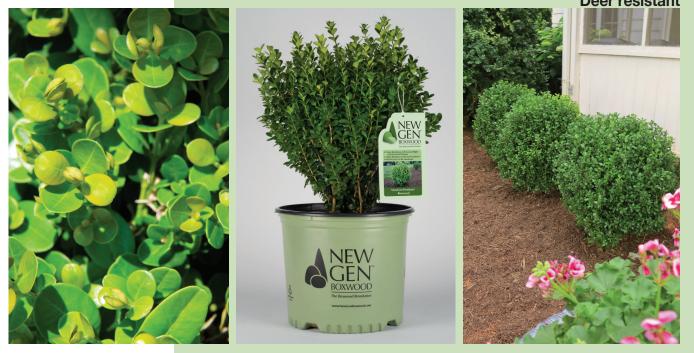

## NewGen Freedom® Boxwood

Good resistance to boxwood blight with proper care Good resistance to boxwood leafminer WOW factor in the garden Deer resistant

| Cultivar:             | Buxus NewGen Freedom® 'SB 300' PP32421                                                                                                                                                                                                                                                                                                                                                                                                                                  |
|-----------------------|-------------------------------------------------------------------------------------------------------------------------------------------------------------------------------------------------------------------------------------------------------------------------------------------------------------------------------------------------------------------------------------------------------------------------------------------------------------------------|
| Zones:                | 5-8                                                                                                                                                                                                                                                                                                                                                                                                                                                                     |
| Growth Rate:          | Fast, 3 to 6 inches per year                                                                                                                                                                                                                                                                                                                                                                                                                                            |
| Sun Exposure:         | Sun, part sun, shade                                                                                                                                                                                                                                                                                                                                                                                                                                                    |
| Attributes:           | Beautiful glossy green foliage adorns this relatively vigorous, rounded boxwood<br>that is slightly taller than wide. Habit is more uniform and tighter than 'Wintergreen'<br>or 'Winter Gem' - making it an excellent choice for formal and residential<br>landscapes. Deer resistant!                                                                                                                                                                                 |
| Care:                 | NewGen Freedom <sup>®</sup> should be pruned each year in late winter to early spring. If not pruned, the plant will open up in the center, especially in spring when new foliage is wet and young. NewGen Freedom <sup>®</sup> is very resistant to boxwood leafminer and shows good resistance to boxwood blight with proper care. It has very few disease or pest issues when planted and cared for properly. Light annual mulching is beneficial to boxwood health. |
| Comments:             | NewGen Freedom <sup>®</sup> is an excellent boxwood. It was selected due to its good resistance to boxwood blight and resistance to boxwood leafminer. Its vigor creates an attractive plant quicker. Slight bronzing may occur on new growth in winter but greens up in spring. With annual pruning, this plant makes a fabulous specimen.                                                                                                                             |
| Uses:                 | Medium specimen, medium hedge, foundation plant                                                                                                                                                                                                                                                                                                                                                                                                                         |
| Substitutes:          | 'Wintergreen', 'Winter Gem', 'Jim Stauffer', 'Green Mountain'                                                                                                                                                                                                                                                                                                                                                                                                           |
| Size:                 | 15 years (4.0' Tall and 3.5' Wide) 25 years (5' Tall and 5' Wide)                                                                                                                                                                                                                                                                                                                                                                                                       |
| All boxwood cultivars | show some level of suscentibility to boywood blight under extreme circumstances                                                                                                                                                                                                                                                                                                                                                                                         |

All boxwood cultivars show some level of susceptibility to boxwood blight under extreme circumstances. Always follow Best Management Practices to minimize damage.

2717 Tye Brook Highway Piney River, VA 22964 540.273.8395 info@newgenboxwood.com www.newgenboxwood.com